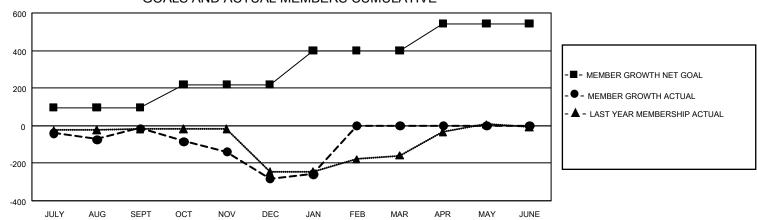

## GOALS AND ACTUAL MEMBERS CUMULATIVE

| DROPPED CLUBS: 12  |     | 106 CLUBS OF 435 ADDED 1 OR MORE<br>NEW MEMBERS | GENDER DISTRIBUTION  MALE 4,920 (57.83%) |                |     |
|--------------------|-----|-------------------------------------------------|------------------------------------------|----------------|-----|
| DROPPED MEMBERS    |     |                                                 | FEMALE                                   | 3,587 (42.17%) |     |
| DECEASED           | 15  | CLICK HERE FOR CUMULATIVE                       | TOTAL FAMILY UNIT MEMBERS                |                | 705 |
| CLUB CANCELLED 115 |     | MEMBERSHIP DATA                                 |                                          |                | 200 |
| OTHER              | 534 |                                                 | FAMILY MEMBERS PAYING HALF DUES          |                | 366 |
| TOTAL              | 664 |                                                 |                                          |                |     |

## GMT Constitutional Area 4, Group C

**GMT**: OPEN

REPORT DOES NOT INCLUDE CLUBS IN UNDISTRICTED AREAS.

| Clubs                 |               |           |               | Members               |                        |                         |                                                    |  |
|-----------------------|---------------|-----------|---------------|-----------------------|------------------------|-------------------------|----------------------------------------------------|--|
| RESULTS FOR 2019-2020 |               |           |               | RESULTS FOR 2019-2020 |                        |                         |                                                    |  |
| QUARTER               | NEW CLUB GOAL | NEW CLUBS | DROPPED CLUBS | QUARTER MEME          | BER GROWTH NET<br>GOAL | MEMBER GROWTH<br>ACTUAL | DROPPED<br>MEMBERS ACTUAL<br>(including transfers) |  |
| JULY/AUG/SEPT         | 6             | 1         | 3             | JULY/AUG/SEPT         | 288                    | 151                     | 149                                                |  |
| OCT/NOV/DEC           | 12            | 3         | 9             | OCT/NOV/DEC           | 366                    | 181                     | 440                                                |  |
| JAN/FEB/MAR           | 12            | 3         | 0             | JAN/FEB/MAR           | 543                    | 103                     | 75                                                 |  |
| APR/MAY/JUNE          | 6             | 0         | 0             | APR/MAY/JUNE          | 435                    | 0                       | 0                                                  |  |