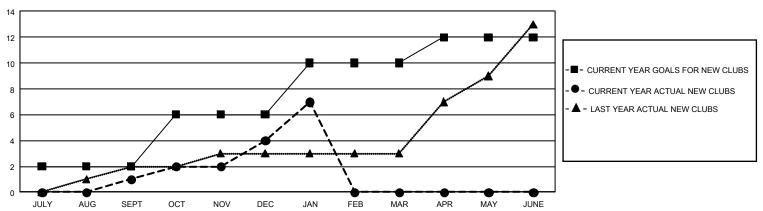

## GOALS AND ACTUAL NEW CLUBS CUMULATIVE

## GMT Constitutional Area 4, Group C

**GMT**: OPEN

REPORT DOES NOT INCLUDE CLUBS IN UNDISTRICTED AREAS.

| Clubs                 |               |           |               | Members               |                        |                         |                                                    |  |
|-----------------------|---------------|-----------|---------------|-----------------------|------------------------|-------------------------|----------------------------------------------------|--|
| RESULTS FOR 2019-2020 |               |           |               | RESULTS FOR 2019-2020 |                        |                         |                                                    |  |
| QUARTER               | NEW CLUB GOAL | NEW CLUBS | DROPPED CLUBS | QUARTER MEME          | BER GROWTH NET<br>GOAL | MEMBER GROWTH<br>ACTUAL | DROPPED<br>MEMBERS ACTUAL<br>(including transfers) |  |
| JULY/AUG/SEPT         | 6             | 1         | 3             | JULY/AUG/SEPT         | 288                    | 151                     | 149                                                |  |
| OCT/NOV/DEC           | 12            | 3         | 9             | OCT/NOV/DEC           | 366                    | 181                     | 440                                                |  |
| JAN/FEB/MAR           | 12            | 3         | 0             | JAN/FEB/MAR           | 543                    | 103                     | 75                                                 |  |
| APR/MAY/JUNE          | 6             | 0         | 0             | APR/MAY/JUNE          | 435                    | 0                       | 0                                                  |  |